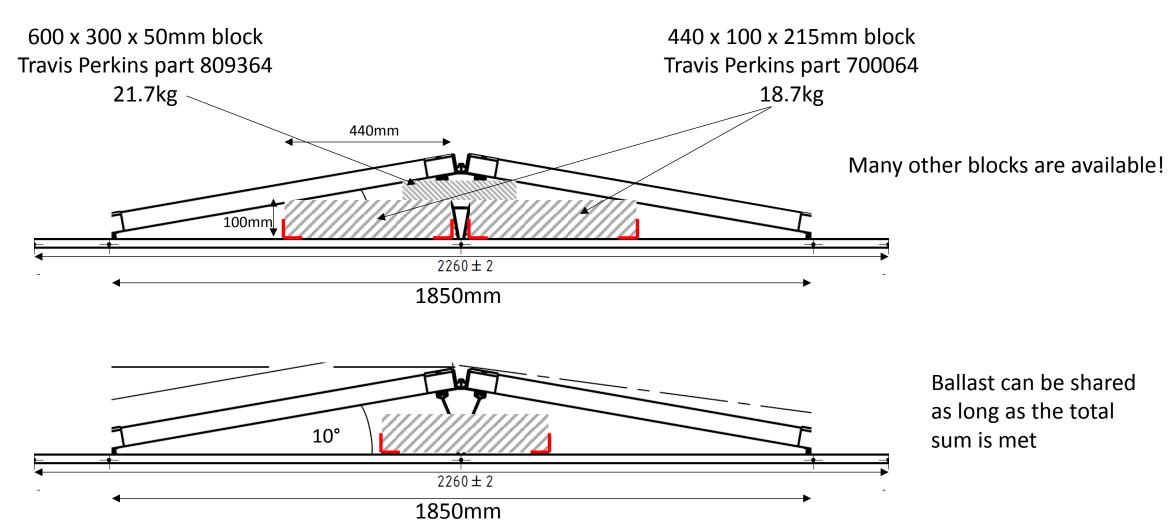

# ■ Ballast angle (sold as a pair) 50 x 50 x 1800mm

■ Ballast angle (sold as a pair) 50 x 50 x 1800mm

440 x 100 x 215mm block Travis Perkins part 700064

Ballast can be shared as long as the total sum is met

Ballast angle (sold as a pair) 50 x 50 x 1800mm 440 x 100 x 215mm block Travis Perkins part 700064 18.7kg 440mm Many other blocks are available! 100mm  $2260 \pm 2$ 1°50mm 100mm x 2 on top 215mm Ballast can be shared \_100mm x 3 in middle 215mm as long as the total 7 along bottom 10° 100mm x 440mm