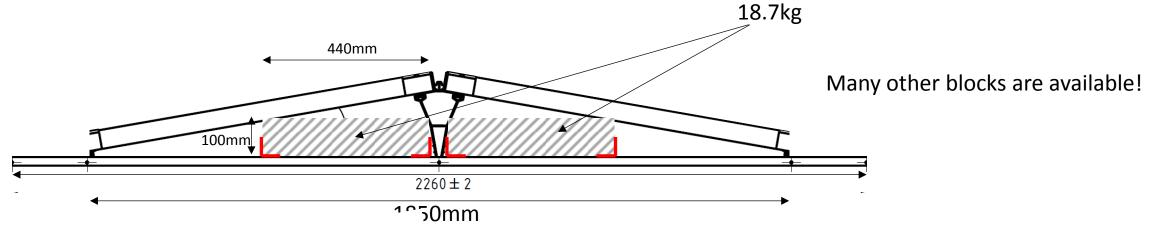

Ballast angle (sold as a pair) 50 x 50 x 1800mm 440 x 100 x 215mm block Travis Perkins part 700064 18.7kg 440mm Many other blocks are available! 100mm  $2260 \pm 2$ 1°50mm 100mm x 2 on top 215mm Ballast can be shared \_100mm x 3 in middle 215mm as long as the total 7 along bottom 10° 100mm x 440mm

1850mm

sum is met

■ Ballast angle (sold as a pair) 50 x 50 x 1800mm

440 x 100 x 215mm block Travis Perkins part 700064

Ballast can be shared as long as the total sum is met

1580mm

■ Ballast angle (sold as a pair) 50 x 50 x 1800mm