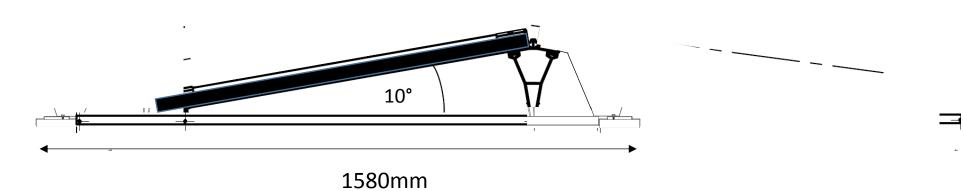

1850mm

sum is met

■ Ballast angle (sold as a pair) 50 x 50 x 1800mm

440 x 100 x 215mm block Travis Perkins part 700064

Ballast can be shared as long as the total sum is met

1580mm

■ Ballast angle (sold as a pair) 50 x 50 x 1800mm