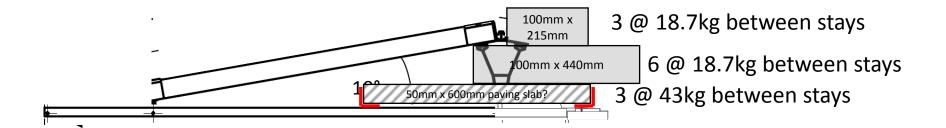

Ballast angle (sold as a pair) 50 x 50 x 1800mm 440 x 100 x 215mm block Travis Perkins part 700064 18.7kg 440mm Many other blocks are available! 100mm  $2260 \pm 2$ 1°50mm 100mm x 2 on top 215mm Ballast can be shared \_100mm x 3 in middle 215mm as long as the total 7 along bottom 10° 100mm x 440mm