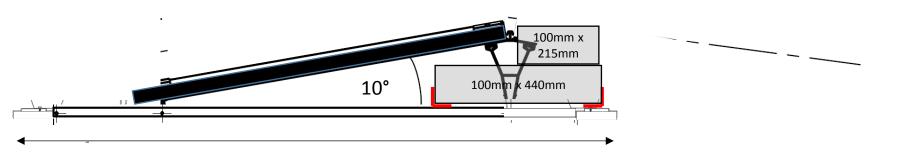

# ■ Ballast angle (sold as a pair) 50 x 50 x 1800mm

■ Ballast angle (sold as a pair) 50 x 50 x 1800mm

440 x 100 x 215mm block Travis Perkins part 700064

Ballast can be shared as long as the total sum is met

Ballast angle (sold as a pair) 50 x 50 x 1800mm 440 x 100 x 215mm block Travis Perkins part 700064 18.7kg 440mm Many other blocks are available! 100mm  $2260 \pm 2$ 1°50mm 100mm x 2 on top 215mm Ballast can be shared \_100mm x 3 in middle 215mm as long as the total 7 along bottom 10° 100mm x 440mm