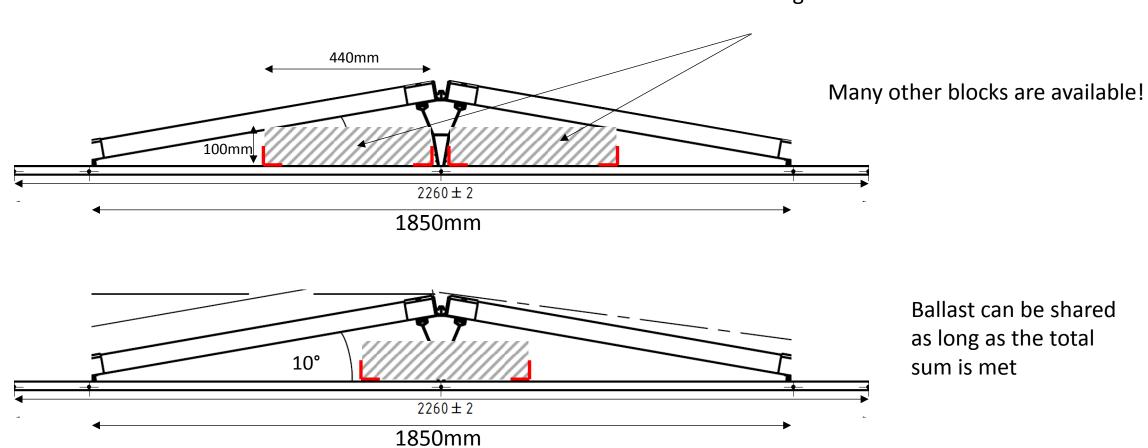

1850mm

sum is met

■ Ballast angle (sold as a pair) 50 x 50 x 1800mm

440 x 100 x 215mm block Travis Perkins part 700064

Ballast can be shared as long as the total sum is met

1580mm

■ Ballast angle (sold as a pair) 50 x 50 x 1800mm

440 x 100 x 215mm block Travis Perkins part 700064

Ballast can be shared as long as the total sum is met

Ballast angle (sold as a pair) 50 x 50 x 1800mm

440 x 100 x 215mm block 18.7kg