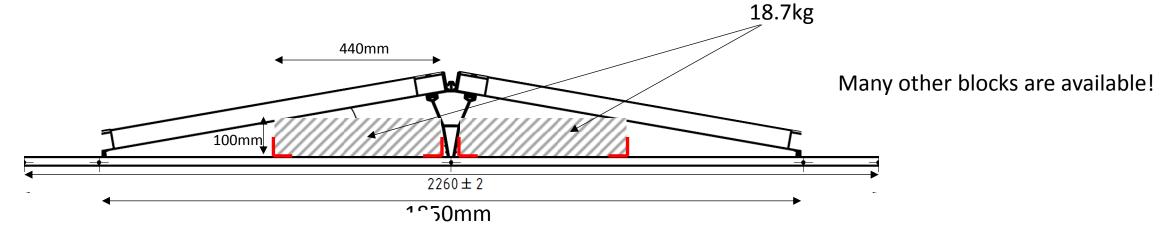

440 x 100 x 215mm block Travis Perkins part 700064

Ballast can be shared as long as the total sum is met

Ballast angle (sold as a pair) 50 x 50 x 1800mm

440 x 100 x 215mm block 18.7kg