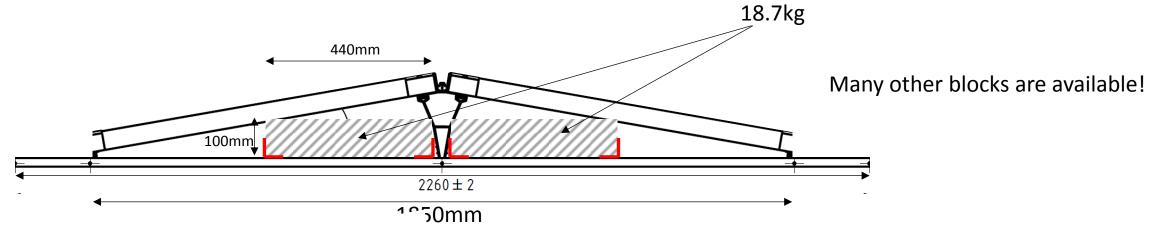

Ballast angle (sold as a pair) 50 x 50 x 1800mm 440 x 100 x 215mm block Travis Perkins part 700064 18.7kg 440mm Many other blocks are available! 100mm  $2260 \pm 2$ 1°50mm 100mm x 2 on top 215mm Ballast can be shared \_100mm x 3 in middle 215mm as long as the total 7 along bottom 10° 100mm x 440mm

1850mm

sum is met

■ Ballast angle (sold as a pair) 50 x 50 x 1800mm

440 x 100 x 215mm block Travis Perkins part 700064

Ballast can be shared as long as the total sum is met

1580mm

■ Ballast angle (sold as a pair) 50 x 50 x 1800mm